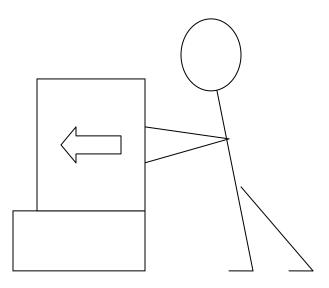

# Changes in Motion: Push & Pull

**Pull**-moving object towards you



### **Push**-moving object away from you



#### **Changes in Motion: Push & Pull Questions**

#### Is it a PUSH or a PULL?

- 1. Opening your front door using the door handle. PUSH PULL
- 2. Closing the refrigerator door after getting a snack. PUSH PULL
- 3. Running along moving a toy car along the floor. PUSH PULL
- 4. Opening your pajama drawer to get out your PJs. PUSH PULL
- 5. Moving a shopping cart down the grocery store aisle. PUSH PULL
- 6. Playing a game of tug-o-war with your friends. PUSH PULL
- 7. Dragging a friend up a snowy hill on a sled. PUSH PULL
- 8. Sliding a box of toys around the yard for a yard sale. PUSH PULL
- 9. Rolling a large rock across the playground. PUSH PULL
- 10. Tugging the string of your kite to bring it in safely. PUSH PULL

Changes in Motion: Push & Pull Questions (Cont'd)

## Draw a picture o