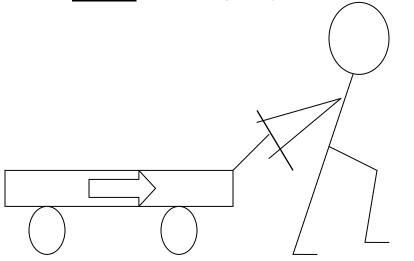

# Changes in Motion: Push & Pull

**Pull**-moving object towards you

### <u>PULL</u>